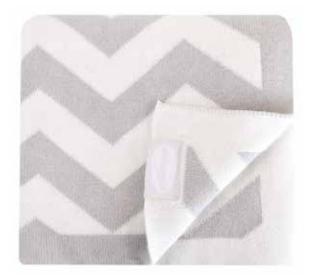

## **Grey Blanket**

Made from 100% super soft cotton, the Shnuggle Cotton Knit blanket has been beautifully crafted and most importantly, keeps your baby cosy. Use with a moses blanket, crib, car seat or pram.

- Reversible Design
- Super soft 100% Cotton
- Can take anywhere
- Perfect baby shower gift

SHN-BKT-CHV