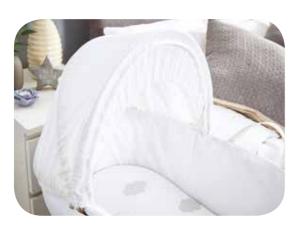

### Classic Moses Basket

A modern take on traditional moses baskets, the Shnuggle Classic Moses Basket is made from a hypo-allergenic base which is ventilated and easy to clean. Unlike traditional wicker baskets, the Shnuggle Moses Basket is quiet when baby moves, larger and has been designed with a hood which locks in place to stay up. The Shnuggle Classic Moses Basket is easily moved around the home to keep baby close day and night.

Stay up hood

100% cotton dressing set

Pebble Grey SHN-GRY-WAF

White SHN-WHT-WAF

### Fits all Shnuggle Stands

(Sold Separately)

- Larger than traditional moses baskets
- Hood locks in place to stay up
- Ventilated basket for better airflow
- 100% cotton dressing set
- Lightweight and easily moved around the home for day and night sleeping
- Wicker-less material is easily cleaned and silent when baby moves