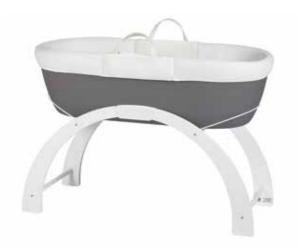

### Dreami® Moses Basket & Stand

The Shnuggle Dreami Moses Basket & Stand is everything you need for baby's first bed. A modern alternative to the traditional wicker moses basket with a ventilated, hypoallergenic base, breathable mesh dressing set, luxury quilted mattress and two-position curve stand for low level gentle rocking or a high-level fixed position. The Shnuggle Dreami Moses Basket is easily moved around the home to keep baby close day and night.

Can be used beside the bed...

...or around the home

Pebble Grey DREAMI-GRY

Slate Grey DREAMI-SLATE-GRY

White DREAMI-WHT

0-6 Months

Low level rocking position

- Larger than traditional moses baskets
- Includes everything you need basket, mattress and stand
- Ventilated basket and breathable dressing set for better airflow
- Lightweight and easily moved around the home for day and night sleeping
- Wicker-less material is easily cleaned and silent when baby moves
- Stand can be used in two positions; fixed bed height or low-level rocking