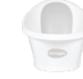

## Shnuggle Baby Bath

The multi-award winning Shnuggle Baby Bath is designed to make bathtime less stressful for parents and fun for baby. Suitable from newborn, the clever bum bump helps support even the tiniest baby right up to 12 months plus.

Gold winner of the 2019 Mother & Baby Awards, the Shnuggle Baby Bath is top of most parent's newborn essentials checklist.

- Bum bump helps prevent baby sliding in the water
- Foam backrest for added comfort and to keep baby cosy

0-12+

Months

- Compact size keeps the water warm for longer
- Minimum of 2 litres of water needed
- Rubber feet for grip
- Compact for easy storage
- Suitable from 0 12 months +

Handy new plug

Bum Bump helps prevent baby sliding in the water