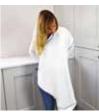

### **Wearable Hooded Towel**

The unique design of the Shnuggle towel means it is wearable whilst you bath baby, easy to release when its time to lift baby from the bath and has a hood to keep baby cosy. Made from a soft 100% white cotton, the Shnuggle Wearable Hooded Towel is perfect for keeping you dry and baby cosy.

- Wearable to keep parent dry
- Hands free for bathing baby
- Hooded to keep baby cosy
- Soft Oeko Tex 100% Cotton

SHN-TWL-WHT