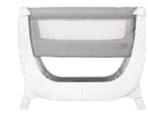

### Air Bedside Crib

Give your little one a safe, close and cosy night's sleep from birth to beyond. The Shnuggle Air Bedside Crib allows you and baby to sleep close to each other but without sharing the same bed, helping to grow your bond and giving your baby the reassurances and comfort they need from having you close by.

#### Two Colours Available

Shnuggle Air Dove Grey

SHN-AIR-BCDG

Shnuggle Air Stone Grey

SHN-AIR-BCSG

\*Or when baby starts to roll over, pull up or reach a weight of 9kg

\*\*Vs. standard PU foam mattresses. Mattress breathability tested to British Standard BS EN ISO 9237 – 1995 for air permeability

Dual-view, breathable mesh sides

Gentle incline option

50% more breathable mattress\*\*

Zip down side