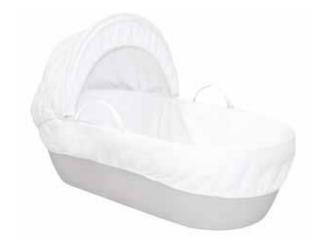

### Classic Moses Basket

A modern take on traditional moses baskets, the Shnuggle Classic Moses Basket is made from a hypo-allergenic base which is ventilated and easy to clean. Unlike traditional wicker baskets, the Shnuggle Moses Basket is quiet when baby moves, larger and has been designed with a hood which locks in place to stay up. The Shnuggle Classic Moses Basket is easily moved around the home to keep baby close day and night.

Stay up hood

100% cotton dressing set

Pebble Grey SHN-GRY-WAF

White SHN-WHT-WAF

### Fits all Shnuggle Stands

(Sold Separately)

- Larger than traditional moses baskets
- Hood locks in place to stay up
- Ventilated basket for better airflow
- 100% cotton dressing set
- Lightweight and easily moved around the home for day and night sleeping
- Wicker-less material is easily cleaned and silent when baby moves