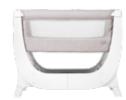

### Air Bedside Crib

Give your little one a safe, close and cosy night's sleep from birth to beyond. The Shnuggle Air Bedside Crib allows you and baby to sleep close to each other but without sharing the same bed, helping to grow your bond and giving your baby the reassurances and comfort they need from having you close by.

#### Two Colours Available

Shnuggle Air Dove Grey

SHN-AIR-BCDG

Shnuggle Air Stone Grey

SHN-AIR-BCSG

\*Or when baby starts to roll over, pull up or reach a weight of 9kg

\*\*Vs. standard PU foam mattresses. Mattress breathability tested to British Standard BS EN ISO 9237 – 1995 for air permeability