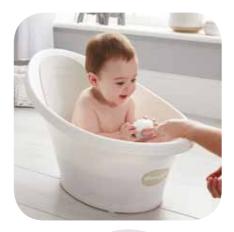

## Shnuggle Baby Bath

The multi-award winning Shnuggle Baby Bath is designed to make bathtime less stressful for parents and fun for baby. Suitable from newborn, the clever bum bump helps support even the tiniest baby right up to 12 months plus.

Gold winner of the 2019 Mother & Baby Awards, the Shnuggle Baby Bath is top of most parent's newborn essentials checklist.

- Bum bump helps prevent baby sliding in the water
- Foam backrest for added comfort and to keep baby cosy

0-12+

Months

- Compact size keeps the water warm for longer
- Minimum of 2 litres of water needed
- Rubber feet for grip
- Compact for easy storage
- Suitable from 0 12 months +

Handy new plug

Bum Bump helps prevent baby sliding in the water