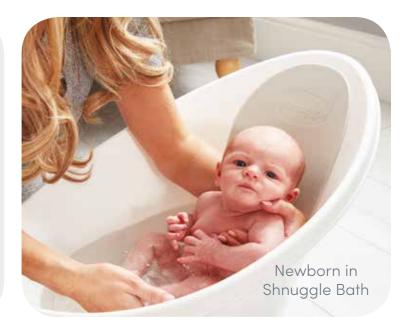

## Shnuggle Baby Bath

The multi-award winning Shnuggle Baby Bath is designed to make bathtime less stressful for parents and fun for baby. Suitable from newborn, the clever bum bump helps support even the tiniest baby right up to 12 months plus.

Gold winner of the 2019 Mother & Baby Awards, the Shnuggle Baby Bath is top of most parent's newborn essentials checklist.

- Bum bump helps prevent baby sliding in the water
- Foam backrest for added comfort and to keep baby cosy

0-12+

Months

- Compact size keeps the water warm for longer
- Minimum of 2 litres of water needed
- Rubber feet for grip
- Compact for easy storage
- Suitable from 0 12 months +

Handy new plug

Bum Bump helps prevent baby sliding in the water