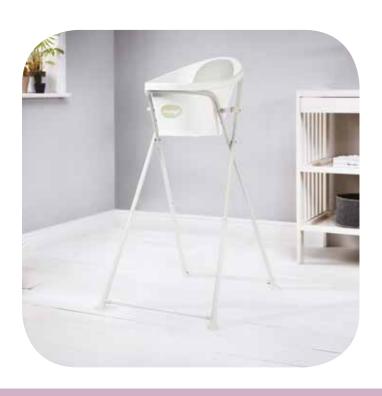

## **Folding Bath Stand**

Complementing the Shnuggle Bath perfectly, the Folding Bath Stand raises your baby up to waist height, taking the backache out of bathtime and making it easier to bath your baby.

Of particular benefit to mums who have had a caesarean section and would otherwise find it difficult to bath baby in the first few weeks.

- Raises bath to waist height
- Rubber feet keep stand secure
- Strong metal frame
- Easily folds for storage

SHN-BTH-FST2

New