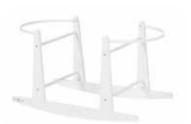

### **Shnuggle Rocking Stand**

Gently soothe your baby to sleep with the Shnuggle Rocking Stand. Perfectly sized to complement your Shnuggle moses basket. The stand is lightweight with a curved based to allow gentle rocking of the basket.