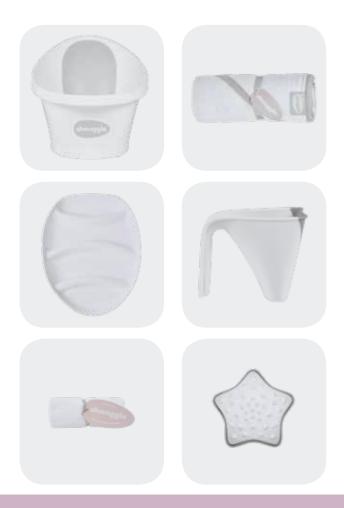

## Shnuggle Baby Bath

The multi-award winning Shnuggle Baby Bath is designed to make bathtime less stressful for parents and fun for baby. Suitable from newborn, the clever bum bump helps support even the tiniest baby right up to 12 months plus.

Gold winner of the 2019 Mother & Baby Awards, the Shnuggle Baby Bath is top of most parent's newborn essentials checklist.

- Bum bump helps prevent baby sliding in the water
- Foam backrest for added comfort and to keep baby cosy

0-12+

Months

- Compact size keeps the water warm for longer
- Minimum of 2 litres of water needed
- Rubber feet for grip
- Compact for easy storage
- Suitable from 0 12 months +

Handy new plug

Bum Bump helps prevent baby sliding in the water

## **Folding Bath Stand**

Complementing the Shnuggle Bath perfectly, the Folding Bath Stand raises your baby up to waist height, taking the backache out of bathtime and making it easier to bath your baby.

### **Wearable Hooded Towel**

The unique design of the Shnuggle towel means it is wearable whilst you bath baby, easy to release when its time to lift baby from the bath and has a hood to keep baby cosy. Made from a soft 100% white cotton, the Shnuggle Wearable Hooded Towel is perfect for keeping you dry and baby cosy.

## Wishy Bath Toy

# Washy Rinsing Jug

Baby wishes come true with the Shnuggle Wishy light up bath toy. Wishy features a soft light and texture to support newborn sensory development and with three parts to pull apart, play and connect, is the perfect bath toy to support co-ordination and play as baby grows. Perfect for little hands and curious minds.

## Pebbly® Bath Thermometer

Inspired by nature, the beautiful pebble design has a simple, light-up display. Gently shake Pebbly to wake and drop in the water, it always self-rights to easily read the display and quickly check that the water temperature is just right for baby.

### Wash Cloths

SHN-WSH-CLTH

The soft Shnuggle baby wash cloths are made from a bamboo and cotton blend to provide extra softness against baby's skin. The wash cloths come boxed in a set of 3 and perfectly sized for baby.