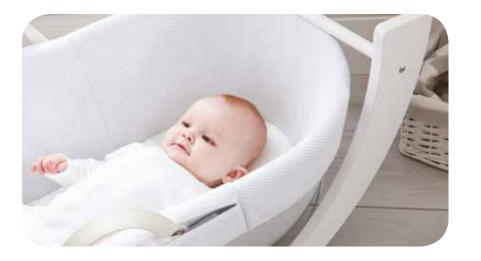

### Dreami® Moses Basket & Stand

The Shnuggle Dreami Moses Basket & Stand is everything you need for baby's first bed. A modern alternative to the traditional wicker moses basket with a ventilated, hypoallergenic base, breathable mesh dressing set, luxury quilted mattress and two-position curve stand for low level gentle rocking or a high-level fixed position. The Shnuggle Dreami Moses Basket is easily moved around the home to keep baby close day and night.

Can be used beside the bed...

...or around the home

Pebble Grey DREAMI-GRY

Slate Grey DREAMI-SLATE-GRY

White DREAMI-WHT

0-6 Months

Low level rocking position

- Larger than traditional moses baskets
- Includes everything you need basket, mattress and stand
- Ventilated basket and breathable dressing set for better airflow
- Lightweight and easily moved around the home for day and night sleeping
- Wicker-less material is easily cleaned and silent when baby moves
- Stand can be used in two positions; fixed bed height or low-level rocking