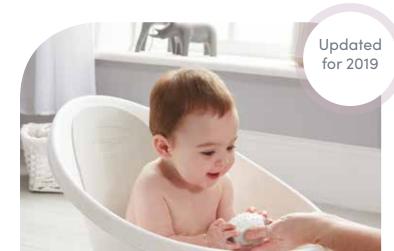

## Shnuggle Baby Bath

The multi-award winning Shnuggle Baby Bath is designed to make bathtime less stressful for parents and fun for baby. Suitable from newborn, the clever bum bump helps support even the tiniest baby right up to 12 months plus.

Gold winner of the 2019 Mother & Baby Awards, the Shnuggle Baby Bath is top of most parent's newborn essentials checklist.

- Bum bump helps prevent baby sliding in the water
- Foam backrest for added comfort and to keep baby cosy