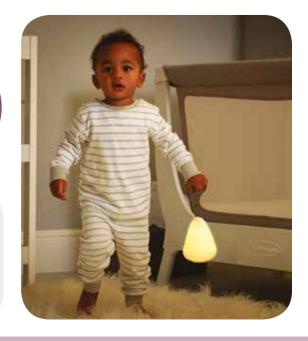

## Moonlight

Light up every step with Shnuggle Moonlight, the sleep friendly portable nightlight. With dual parent and child modes, a room temperature sensing dock and unique design, Moonlight is a must have for all new parents. The clever, temperature sensing dock also helps you to keep the room temperature just right.

SHN-MOON

Parent & child modes

Portable and rechargeable

Temperature sensing dock

Sleep friendly light

- Dual Parent and Child modes providing a comforting light every step of the way from those newborn night feeds to a soothing bedside light for your child as they grow.
- Portable and lightweight with a handy strap to easily carry around the home.
- Clever temperature sensing dock to help ensure the ideal room temperature.
- Sleep friendly soft glow, with low blue light levels to help promote a more restful sleep

### Parent Mode

Sleep friendly reduced blue light

Simply nudge to wake 3 brightness levels

- Baby safe, low blue light
- Dimmable with 3 brightness levels to choose from
- Portable with a handy strap to easily carry
- Room temperature indicator on charging dock

### Child Mode

Cool to touch, low power LED Gradually dims to simulate sunset Stays in nightlight mode all night

- Simply nudge to activate
- Handy strap making it easy for little hands to carry
- Gradually dims through the night
- Room temperature indicator on dock