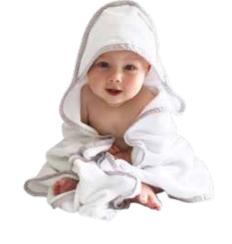

## **Baby Hooded Towel**

The bamboo and cotton blend of the Shnuggle Hooded Towel provides extra softness and comfort to baby. The towel is the perfect shape to wrap baby close and includes a hood to keep baby cosy. Co-ordinates perfectly with the Shnuggle bathtime range.

- 100% cotton to ensure it's soft against baby's skin
- Hooded to keep baby cosy
- Naturally anti-bacterial