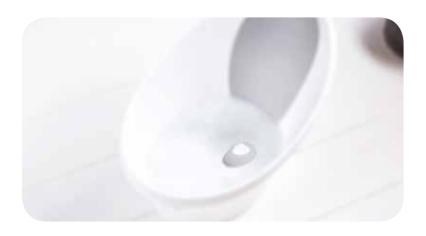

## Pebbly® Bath Thermometer

Inspired by nature, the beautiful pebble design has a simple, light-up display. Gently shake Pebbly to wake and drop in the water, it always self-rights to easily read the display and quickly check that the water temperature is just right for baby.

SHN-PBLY

- Nudge to wake
- Self rights and floats in water
- Easy to read display
- Fast and accurate reading