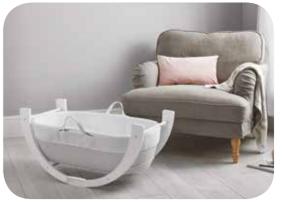

### Dreami® Moses Basket & Stand

The Shnuggle Dreami Moses Basket & Stand is everything you need for baby's first bed. A modern alternative to the traditional wicker moses basket with a ventilated, hypoallergenic base, breathable mesh dressing set, luxury quilted mattress and two-position curve stand for low level gentle rocking or a high-level fixed position. The Shnuggle Dreami Moses Basket is easily moved around the home to keep baby close day and night.

Can be used beside the bed...

...or around the home

Pebble Grey DREAMI-GRY

Slate Grey DREAMI-SLATE-GRY

White DREAMI-WHT

0-6 Months

Low level rocking position

- Larger than traditional moses baskets
- Includes everything you need basket, mattress and stand
- Ventilated basket and breathable dressing set for better airflow
- Lightweight and easily moved around the home for day and night sleeping
- Wicker-less material is easily cleaned and silent when baby moves
- Stand can be used in two positions; fixed bed height or low-level rocking