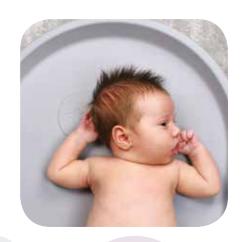

## Shnuggle Baby Bath

The multi-award winning Shnuggle Baby Bath is designed to make bathtime less stressful for parents and fun for baby. Suitable from newborn, the clever bum bump helps support even the tiniest baby right up to 12 months plus.

Gold winner of the 2019 Mother & Baby Awards, the Shnuggle Baby Bath is top of most parent's newborn essentials checklist.

- Bum bump helps prevent baby sliding in the water
- Foam backrest for added comfort and to keep baby cosy

0-12+

Months

- Compact size keeps the water warm for longer
- Minimum of 2 litres of water needed
- Rubber feet for grip
- Compact for easy storage
- Suitable from 0 12 months +

Handy new plug

Bum Bump helps prevent baby sliding in the water