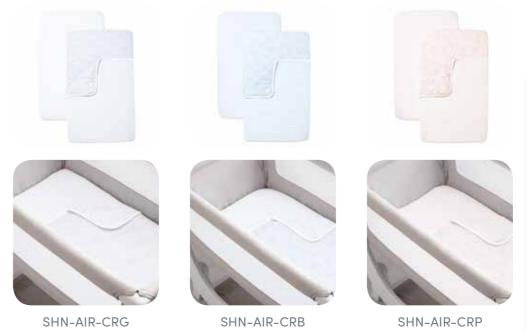

#### Air Crib Bedding Set

The perfect crib starter bundle. Style your crib with the Shnuggle Crib Bedding Set. Uniquely designed geo prints made from 100% super soft cotton.

- Fits Shnuggle Air Bedside Crib and a wide range of other cribs
- Super soft 100% cotton
- Beautiful, unique geo design
- Machine washable