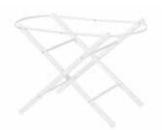

## **Folding Bath Stand**

Complementing the Shnuggle Bath perfectly, the Folding Bath Stand raises your baby up to waist height, taking the backache out of bathtime and making it easier to bath your baby.

Of particular benefit to mums who have had a caesarean section and would otherwise find it difficult to bath baby in the first few weeks.

- Raises bath to waist height
- Rubber feet keep stand secure
- Strong metal frame
- Easily folds for storage