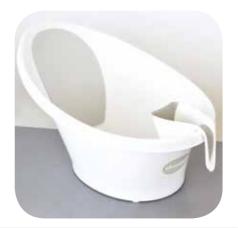

## Shnuggle Baby Bath

The multi-award winning Shnuggle Baby Bath is designed to make bathtime less stressful for parents and fun for baby. Suitable from newborn, the clever bum bump helps support even the tiniest baby right up to 12 months plus.

Gold winner of the 2019 Mother & Baby Awards, the Shnuggle Baby Bath is top of most parent's newborn essentials checklist.

- Bum bump helps prevent baby sliding in the water
- Foam backrest for added comfort and to keep baby cosy

0-12+

Months

- Compact size keeps the water warm for longer
- Minimum of 2 litres of water needed
- Rubber feet for grip
- Compact for easy storage
- Suitable from 0 12 months +

Handy new plug

Bum Bump helps prevent baby sliding in the water