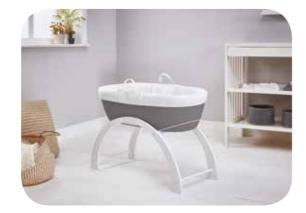

### Dreami® Moses Basket & Stand

The Shnuggle Dreami Moses Basket & Stand is everything you need for baby's first bed. A modern alternative to the traditional wicker moses basket with a ventilated, hypoallergenic base, breathable mesh dressing set, luxury quilted mattress and two-position curve stand for low level gentle rocking or a high-level fixed position. The Shnuggle Dreami Moses Basket is easily moved around the home to keep baby close day and night.

Can be used beside the bed...

...or around the home

Pebble Grey DREAMI-GRY

Slate Grey DREAMI-SLATE-GRY

White DREAMI-WHT

0-6 Months

Low level rocking position

- Larger than traditional moses baskets
- Includes everything you need basket, mattress and stand
- Ventilated basket and breathable dressing set for better airflow
- Lightweight and easily moved around the home for day and night sleeping
- Wicker-less material is easily cleaned and silent when baby moves
- Stand can be used in two positions; fixed bed height or low-level rocking