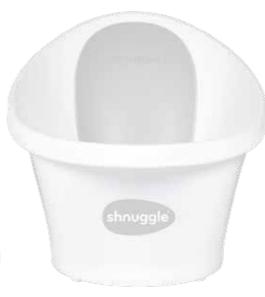

## Shnuggle Baby Bath

The multi-award winning Shnuggle Baby Bath is designed to make bathtime less stressful for parents and fun for baby. Suitable from newborn, the clever bum bump helps support even the tiniest baby right up to 12 months plus.

Gold winner of the 2019 Mother & Baby Awards, the Shnuggle Baby Bath is top of most parent's newborn essentials checklist.

- Bum bump helps prevent baby sliding in the water
- Foam backrest for added comfort and to keep baby cosy

0-12+

Months

- Compact size keeps the water warm for longer
- Minimum of 2 litres of water needed
- Rubber feet for grip
- Compact for easy storage
- Suitable from 0 12 months +

Handy new plug

Bum Bump helps prevent baby sliding in the water