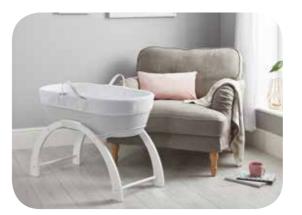

### Dreami® Moses Basket & Stand

The Shnuggle Dreami Moses Basket & Stand is everything you need for baby's first bed. A modern alternative to the traditional wicker moses basket with a ventilated, hypoallergenic base, breathable mesh dressing set, luxury quilted mattress and two-position curve stand for low level gentle rocking or a high-level fixed position. The Shnuggle Dreami Moses Basket is easily moved around the home to keep baby close day and night.

Can be used beside the bed...

...or around the home

Pebble Grey DREAMI-GRY

Slate Grey DREAMI-SLATE-GRY

White DREAMI-WHT

0-6 Months

Low level rocking position

- Larger than traditional moses baskets
- Includes everything you need basket, mattress and stand
- Ventilated basket and breathable dressing set for better airflow
- Lightweight and easily moved around the home for day and night sleeping
- Wicker-less material is easily cleaned and silent when baby moves
- Stand can be used in two positions; fixed bed height or low-level rocking