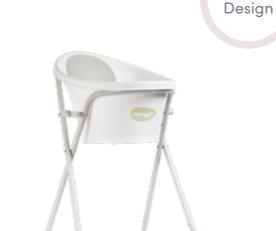

## **Folding Bath Stand**

Complementing the Shnuggle Bath perfectly, the Folding Bath Stand raises your baby up to waist height, taking the backache out of bathtime and making it easier to bath your baby.

Of particular benefit to mums who have had a caesarean section and would otherwise find it difficult to bath baby in the first few weeks.

- Raises bath to waist height
- Rubber feet keep stand secure
- Strong metal frame
- Easily folds for storage

SHN-BTH-FST2

New