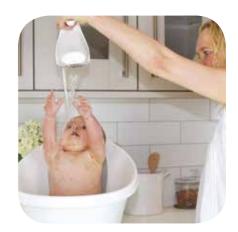

# Washy Rinsing Jug

Baby wishes come true with the Shnuggle Wishy light up bath toy. Wishy features a soft light and texture to support newborn sensory development and with three parts to pull apart, play and connect, is the perfect bath toy to support co-ordination and play as baby grows. Perfect for little hands and curious minds.

SHN-WISH-TOY

Create happy bathtimes with Washy, the clever rinsing bath jug from Shnuggle. Designed with a soft rim to gently rest against the contour of baby's head, helping to direct water away from sensitive little eyes.

The soft feel handle allows you to comfortably rinse baby's hair and has been designed to neatly hook onto the Shnuggle Bath for easy access and storage. The perfect bathtime accessory for all ages.

SHN-WASH-JUG

- Soft rim to gently rest on baby's head
- Easy grip handle
- Hooks neatly onto the Shnuggle Bath for storage
- Stands up when not in use

Suitable to use from 0 months +