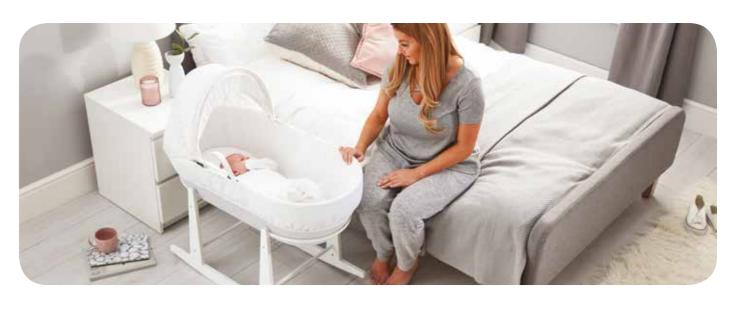

### Dreami® Moses Basket & Stand

The Shnuggle Dreami Moses Basket & Stand is everything you need for baby's first bed. A modern alternative to the traditional wicker moses basket with a ventilated, hypoallergenic base, breathable mesh dressing set, luxury quilted mattress and two-position curve stand for low level gentle rocking or a high-level fixed position. The Shnuggle Dreami Moses Basket is easily moved around the home to keep baby close day and night.

Can be used beside the bed...

...or around the home

Pebble Grey DREAMI-GRY

Slate Grey DREAMI-SLATE-GRY

White DREAMI-WHT

0-6 Months

Low level rocking position

- Larger than traditional moses baskets
- Includes everything you need basket, mattress and stand
- Ventilated basket and breathable dressing set for better airflow
- Lightweight and easily moved around the home for day and night sleeping
- Wicker-less material is easily cleaned and silent when baby moves
- Stand can be used in two positions; fixed bed height or low-level rocking