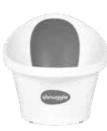

## Shnuggle Baby Bath

The multi-award winning Shnuggle Baby Bath is designed to make bathtime less stressful for parents and fun for baby. Suitable from newborn, the clever bum bump helps support even the tiniest baby right up to 12 months plus.

Gold winner of the 2019 Mother & Baby Awards, the Shnuggle Baby Bath is top of most parent's newborn essentials checklist.

- Bum bump helps prevent baby sliding in the water
- Foam backrest for added comfort and to keep baby cosy

0-12+

Months

- Compact size keeps the water warm for longer
- Minimum of 2 litres of water needed
- Rubber feet for grip
- Compact for easy storage
- Suitable from 0 12 months +

Handy new plug

Bum Bump helps prevent baby sliding in the water