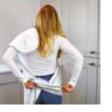

### **Wearable Hooded Towel**

The unique design of the Shnuggle towel means it is wearable whilst you bath baby, easy to release when its time to lift baby from the bath and has a hood to keep baby cosy. Made from a soft 100% white cotton, the Shnuggle Wearable Hooded Towel is perfect for keeping you dry and baby cosy.

- Wearable to keep parent dry
- Hands free for bathing baby
- Hooded to keep baby cosy
- Soft Oeko Tex 100% Cotton

SHN-TWL-WHT