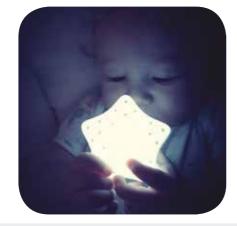

## Wishy Bath Toy

# Washy Rinsing Jug

Baby wishes come true with the Shnuggle Wishy light up bath toy. Wishy features a soft light and texture to support newborn sensory development and with three parts to pull apart, play and connect, is the perfect bath toy to support co-ordination and play as baby grows. Perfect for little hands and curious minds.

#### • 'Newborn safe' sensory light and texture

- Scoop, pour, pull apart and connect for lots of ways to play
- Suitable for use outside of bathtime
- Warm yellow light to sooth and promote sleep