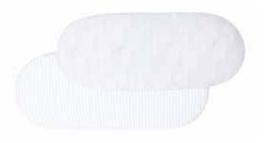

### Wash Cloths

SHN-WSH-CLTH

The soft Shnuggle baby wash cloths are made from a bamboo and cotton blend to provide extra softness against baby's skin. The wash cloths come boxed in a set of 3 and perfectly sized for baby.

- Super soft next to baby's skin
- Easy to use
- Reusable
- 25cm x 25cm | 10in x 10in

7 www.shnuggle.com www.shnuggle.com 8