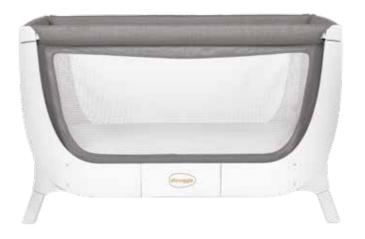

### Air Bedside Crib

Give your little one a safe, close and cosy night's sleep from birth to beyond. The Shnuggle Air Bedside Crib allows you and baby to sleep close to each other but without sharing the same bed, helping to grow your bond and giving your baby the reassurances and comfort they need from having you close by.

#### Two Colours Available

Shnuggle Air Dove Grey

SHN-AIR-BCDG

Shnuggle Air Stone Grey

SHN-AIR-BCSG

\*Or when baby starts to roll over, pull up or reach a weight of 9kg

\*\*Vs. standard PU foam mattresses. Mattress breathability tested to British Standard BS EN ISO 9237 – 1995 for air permeability

Dual-view, breathable mesh sides

Gentle incline option

50% more breathable mattress\*\*

Zip down side