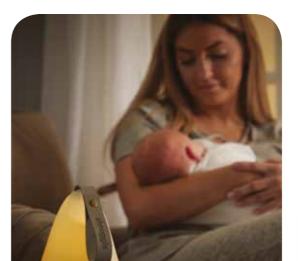

## Moonlight

Light up every step with Shnuggle Moonlight, the sleep friendly portable nightlight. With dual parent and child modes, a room temperature sensing dock and unique design, Moonlight is a must have for all new parents. The clever, temperature sensing dock also helps you to keep the room temperature just right.

SHN-MOON

Parent & child modes

Portable and rechargeable

Temperature sensing dock

Sleep friendly light

- Dual Parent and Child modes providing a comforting light every step of the way from those newborn night feeds to a soothing bedside light for your child as they grow.
- Portable and lightweight with a handy strap to easily carry around the home.
- Clever temperature sensing dock to help ensure the ideal room temperature.
- Sleep friendly soft glow, with low blue light levels to help promote a more restful sleep