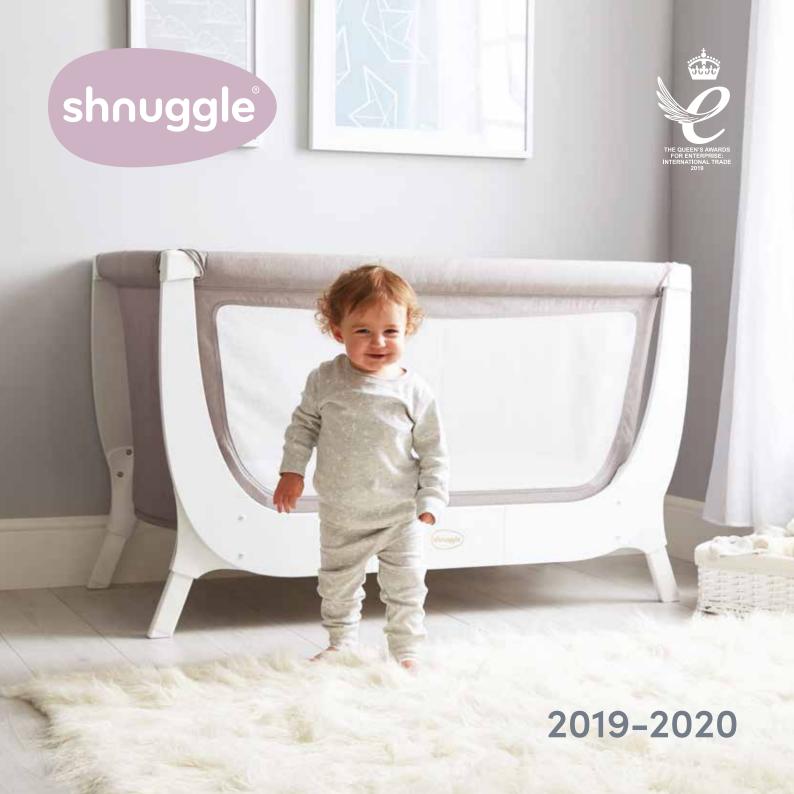

## Shnuggle Baby Bath









The multi-award winning Shnuggle Baby Bath is designed to make bathtime less stressful for parents and fun for baby. Suitable from newborn, the clever bum bump helps support even the tiniest baby right up to 12 months plus.

Gold winner of the 2019 Mother & Baby Awards, the Shnuggle Baby Bath is top of most parent's newborn essentials checklist.

- Bum bump helps prevent baby sliding in the water
- Foam backrest for added comfort and to keep baby cosy

0-12+

Months

- Compact size keeps the water warm for longer
- Minimum of 2 litres of water needed
- Rubber feet for grip
- Compact for easy storage
- Suitable from 0 12 months +











Handy new plug

Bum Bump helps prevent baby sliding in the water





Grey Bath SHN-PPB-WGY



Aqua Bath SHN-PPB-AQA