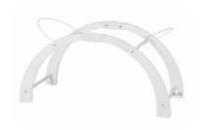

### **Shnuggle Curve Stand**

Updated Design

The beautiful, multi-functional Curve Stand has been designed for the Shnuggle moses basket. Use in the fixed bed-height position for night time sleeping and easily transform the Curve Stand to a low-level rocking stand, perfect to rock baby to sleep anywhere around the house.