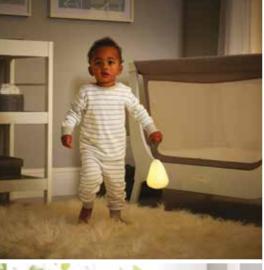

## Moonlight

Light up every step with Shnuggle Moonlight, the sleep friendly portable nightlight. With dual parent and child modes, a room temperature sensing dock and unique design, Moonlight is a must have for all new parents. The clever, temperature sensing dock also helps you to keep the room temperature just right.

SHN-MOON

Parent & child modes

Portable and rechargeable

Temperature sensing dock

Sleep friendly light

- Dual Parent and Child modes providing a comforting light every step of the way from those newborn night feeds to a soothing bedside light for your child as they grow.
- Portable and lightweight with a handy strap to easily carry around the home.
- Clever temperature sensing dock to help ensure the ideal room temperature.
- Sleep friendly soft glow, with low blue light levels to help promote a more restful sleep