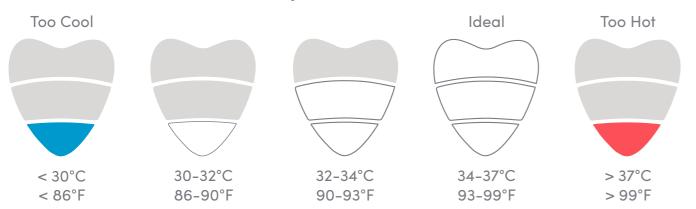

- Soft rim to gently rest on baby's head
- Easy grip handle
- Hooks neatly onto the Shnuggle Bath for storage
- Stands up when not in use

Suitable to use from 0 months +

#### • 'Newborn safe' sensory light and texture

- Scoop, pour, pull apart and connect for lots of ways to play
- Suitable for use outside of bathtime
- Warm yellow light to sooth and promote sleep

## Pebbly® Bath Thermometer



Inspired by nature, the beautiful pebble design has a simple, light-up display. Gently shake Pebbly to wake and drop in the water, it always self-rights to easily read the display and quickly check that the water temperature is just right for baby.

SHN-PBLY

- Nudge to wake
- Self rights and floats in water
- Easy to read display
- Fast and accurate reading



### Temperature Guide



## **Baby Hooded Towel**

The bamboo and cotton blend of the Shnuggle Hooded Towel provides extra softness and comfort to baby. The towel is the perfect shape to wrap baby close and includes a hood to keep baby cosy. Co-ordinates perfectly with the Shnuggle bathtime range.

- 100% cotton to ensure it's soft against baby's skin
- Hooded to keep baby cosy
- Naturally anti-bacterial



### Wash Cloths



SHN-WSH-CLTH

The soft Shnuggle baby wash cloths are made from a bamboo and cotton blend to provide extra softness against baby's skin. The wash cloths come boxed in a set of 3 and perfectly sized for baby.

- Super soft next to baby's skin
- Easy to use
- Reusable
- 25cm x 25cm | 10in x 10in

7 www.shnuggle.com www.shnuggle.com 8

## Shnuggle Bathtime Gift Set

The complete award winning b