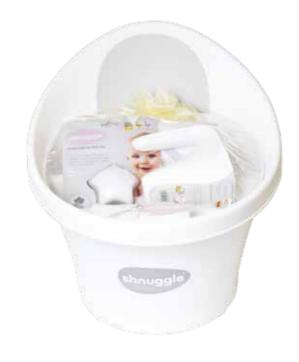

## Shnuggle Bathtime Gift Set

The complete award winning bathtime range beautifully packaged to make the perfect baby shower gift or newborn bathtime essentials kit. The Shnuggle Bathtime Gift Set also includes a recyclable top 'n' tail bowl.

#### Includes:

- Shnuggle Baby Bath
- Recyclable Top 'n' Tail Bowl
- Wishy Bath Toy
- Washy Rinsing Jug
- Baby Hooded Towel
- Wash Cloth

TNT-BNDL2-INSERT