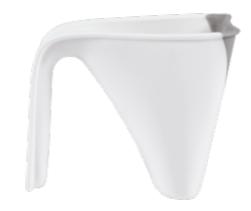

# Washy Rinsing Jug

Baby wishes come true with the Shnuggle Wishy light up bath toy. Wishy features a soft light and texture to support newborn sensory development and with three parts to pull apart, play and connect, is the perfect bath toy to support co-ordination and play as baby grows. Perfect for little hands and curious minds.

SHN-WISH-TOY

Create happy bathtimes with Washy, the clever rinsing bath jug from Shnuggle. Designed with a soft rim to gently rest against the contour of baby's head, helping to direct water away from sensitive little eyes.

The soft feel handle allows you to comfortably rinse baby's hair and has been designed to neatly hook onto the Shnuggle Bath for easy access and storage. The perfect bathtime accessory for all ages.

SHN-WASH-JUG

- Soft rim to gently rest on baby's head
- Easy grip handle
- Hooks neatly onto the Shnuggle Bath for storage
- Stands up when not in use

Suitable to use from 0 months +