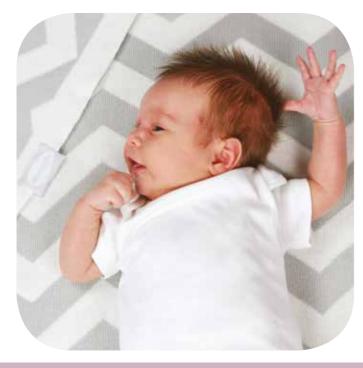

## **Grey Blanket**

Made from 100% super soft cotton, the Shnuggle Cotton Knit blanket has been beautifully crafted and most importantly, keeps your baby cosy. Use with a moses blanket, crib, car seat or pram.

- Reversible Design
- Super soft 100% Cotton
- Can take anywhere
- Perfect baby shower gift

SHN-BKT-CHV