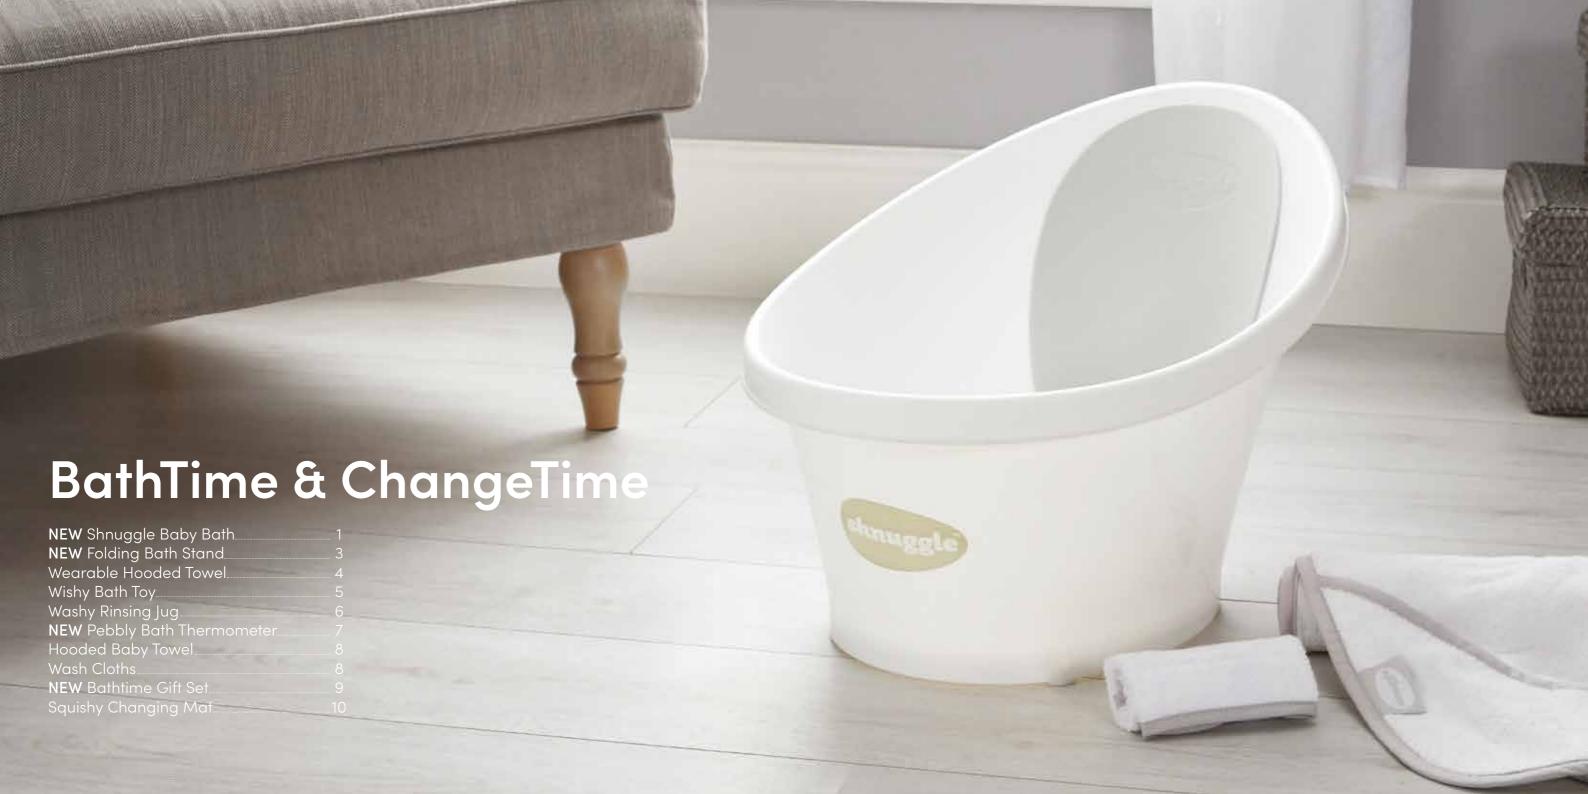

## Shnuggle Baby Bath

The multi-award winning Shnuggle Baby Bath is designed to make bathtime less stressful for parents and fun for baby. Suitable from newborn, the clever bum bump helps support even the tiniest baby right up to 12 months plus.

Gold winner of the 2019 Mother & Baby Awards, the Shnuggle Baby Bath is top of most parent's newborn essentials checklist.

- Bum bump helps prevent baby sliding in the water
- Foam backrest for added comfort and to keep baby cosy

0-12+

Months

- Compact size keeps the water warm for longer
- Minimum of 2 litres of water needed
- Rubber feet for grip
- Compact for easy storage
- Suitable from 0 12 months +

Handy new plug

Bum Bump helps prevent baby sliding in the water