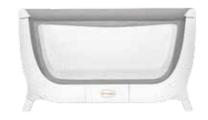

### Air Bedside Crib

Give your little one a safe, close and cosy night's sleep from birth to beyond. The Shnuggle Air Bedside Crib allows you and baby to sleep close to each other but without sharing the same bed, helping to grow your bond and giving your baby the reassurances and comfort they need from having you close by.

#### Two Colours Available

Shnuggle Air Dove Grey

SHN-AIR-BCDG

Shnuggle Air Stone Grey

SHN-AIR-BCSG

\*Or when baby starts to roll over, pull up or reach a weight of 9kg

\*\*Vs. standard PU foam mattresses. Mattress breathability tested to British Standard BS EN ISO 9237 – 1995 for air permeability

Dual-view, breathable mesh sides

Gentle incline option

50% more breathable mattress\*\*

Zip down side