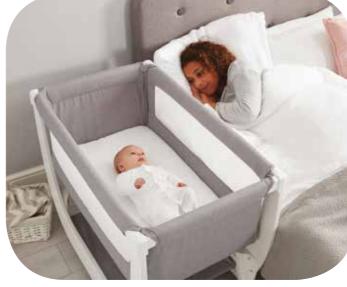

### Air Bedside Crib

Give your little one a safe, close and cosy night's sleep from birth to beyond. The Shnuggle Air Bedside Crib allows you and baby to sleep close to each other but without sharing the same bed, helping to grow your bond and giving your baby the reassurances and comfort they need from having you close by.

Can be used beside the bed...

...or around the home

Pebble Grey DREAMI-GRY

Slate Grey DREAMI-SLATE-GRY

White DREAMI-WHT

0-6 Months

Low level rocking position

- Larger than traditional moses baskets
- Includes everything you need basket, mattress and stand
- Ventilated basket and breathable dressing set for better airflow
- Lightweight and easily moved around the home for day and night sleeping
- Wicker-less material is easily cleaned and silent when baby moves
- Stand can be used in two positions; fixed bed height or low-level rocking