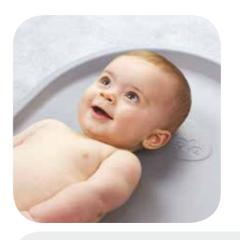

## Shnuggle Baby Bath

The multi-award winning Shnuggle Baby Bath is designed to make bathtime less stressful for parents and fun for baby. Suitable from newborn, the clever bum bump helps support even the tiniest baby right up to 12 months plus.

Gold winner of the 2019 Mother & Baby Awards, the Shnuggle Baby Bath is top of most parent's newborn essentials checklist.

- Bum bump helps prevent baby sliding in the water
- Foam backrest for added comfort and to keep baby cosy

0-12+

Months

- Compact size keeps the water warm for longer
- Minimum of 2 litres of water needed
- Rubber feet for grip
- Compact for easy storage
- Suitable from 0 12 months +

Handy new plug

Bum Bump helps prevent baby sliding in the water