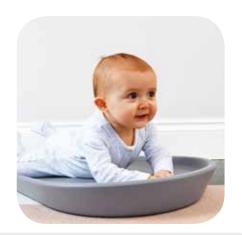

## Shnuggle Baby Bath

The multi-award winning Shnuggle Baby Bath is designed to make bathtime less stressful for parents and fun for baby. Suitable from newborn, the clever bum bump helps support even the tiniest baby right up to 12 months plus.

Gold winner of the 2019 Mother & Baby Awards, the Shnuggle Baby Bath is top of most parent's newborn essentials checklist.

- Bum bump helps prevent baby sliding in the water
- Foam backrest for added comfort and to keep baby cosy

0-12+

Months

- Compact size keeps the water warm for longer
- Minimum of 2 litres of water needed
- Rubber feet for grip
- Compact for easy storage
- Suitable from 0 12 months +

Handy new plug

Bum Bump helps prevent baby sliding in the water