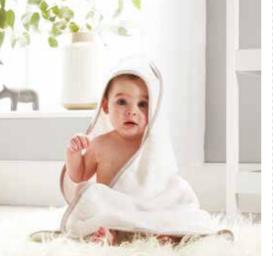

### **Wearable Hooded Towel**

The unique design of the Shnuggle towel means it is wearable whilst you bath baby, easy to release when its time to lift baby from the bath and has a hood to keep baby cosy. Made from a soft 100% white cotton, the Shnuggle Wearable Hooded Towel is perfect for keeping you dry and baby cosy.

- Wearable to keep parent dry
- Hands free for bathing baby
- Hooded to keep baby cosy
- Soft Oeko Tex 100% Cotton

SHN-TWL-WHT