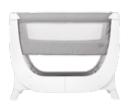

### Air Bedside Crib

Give your little one a safe, close and cosy night's sleep from birth to beyond. The Shnuggle Air Bedside Crib allows you and baby to sleep close to each other but without sharing the same bed, helping to grow your bond and giving your baby the reassurances and comfort they need from having you close by.

#### Two Colours Available

Shnuggle Air Dove Grey

SHN-AIR-BCDG

Shnuggle Air Stone Grey

SHN-AIR-BCSG

\*Or when baby starts to roll over, pull up or reach a weight of 9kg

\*\*Vs. standard PU foam mattresses. Mattress breathability tested to British Standard BS EN ISO 9237 – 1995 for air permeability