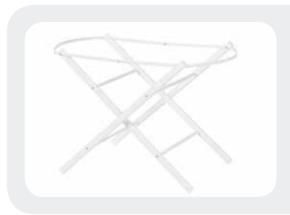

## **Folding Bath Stand**

Complementing the Shnuggle Bath perfectly, the Folding Bath Stand raises your baby up to waist height, taking the backache out of bathtime and making it easier to bath your baby.

Of particular benefit to mums who have had a caesarean section and would otherwise find it difficult to bath baby in the first few weeks.

- Raises bath to waist height
- Rubber feet keep stand secure
- Strong metal frame
- Easily folds for storage

SHN-BTH-FST2

New