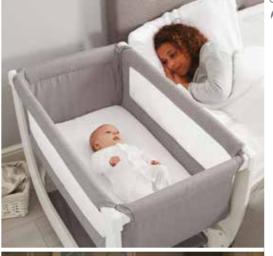

### Air Bedside Crib

Give your little one a safe, close and cosy night's sleep from birth to beyond. The Shnuggle Air Bedside Crib allows you and baby to sleep close to each other but without sharing the same bed, helping to grow your bond and giving your baby the reassurances and comfort they need from having you close by.

0-6 Months\*

#### Two Colours Available

Shnuggle Air Dove Grey

SHN-AIR-BCDG

Shnuggle Air Stone Grey

SHN-AIR-BCSG

\*Or when baby starts to roll over, pull up or reach a weight of 9kg

\*\*Vs. standard PU foam mattresses. Mattress breathability tested to British Standard BS EN ISO 9237 – 1995 for air permeability