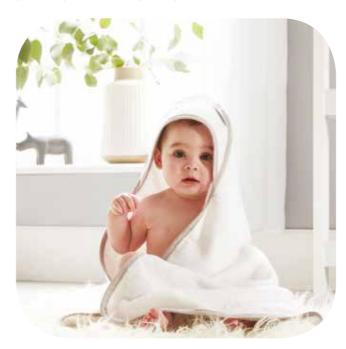

### **Wearable Hooded Towel**

The unique design of the Shnuggle towel means it is wearable whilst you bath baby, easy to release when its time to lift baby from the bath and has a hood to keep baby cosy. Made from a soft 100% white cotton, the Shnuggle Wearable Hooded Towel is perfect for keeping you dry and baby cosy.

- Wearable to keep parent dry
- Hands free for bathing baby
- Hooded to keep baby cosy
- Soft Oeko Tex 100% Cotton

SHN-TWL-WHT