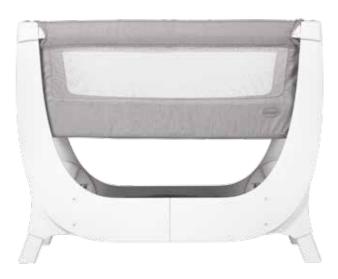

### Air Bedside Crib

Give your little one a safe, close and cosy night's sleep from birth to beyond. The Shnuggle Air Bedside Crib allows you and baby to sleep close to each other but without sharing the same bed, helping to grow your bond and giving your baby the reassurances and comfort they need from having you close by.

Dual-view, breathable mesh sides

Gentle incline option

50% more breathable mattress\*\*

Zip down side