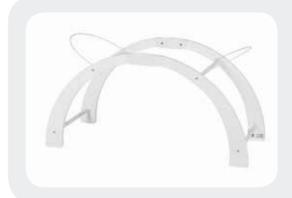

### **Shnuggle Curve Stand**

Updated Design

The beautiful, multi-functional Curve Stand has been designed for the Shnuggle moses basket. Use in the fixed bed-height position for night time sleeping and easily transform the Curve Stand to a low-level rocking stand, perfect to rock baby to sleep anywhere around the house.

SHN-CRV-WHT2