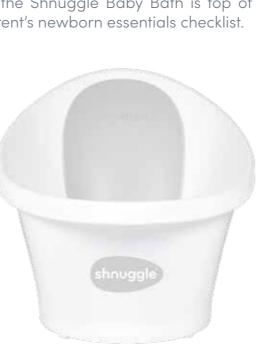

## Shnuggle Baby Bath

The multi-award winning Shnuggle Baby Bath is designed to make bathtime less stressful for parents and fun for baby. Suitable from newborn, the clever bum bump helps support even the tiniest baby right up to 12 months plus.

Gold winner of the 2019 Mother & Baby Awards, the Shnuggle Baby Bath is top of most parent's newborn essentials checklist.

- Bum bump helps prevent baby sliding in the water
- Foam backrest for added comfort and to keep baby cosy

0-12+

Months

- Compact size keeps the water warm for longer
- Minimum of 2 litres of water needed
- Rubber feet for grip
- Compact for easy storage
- Suitable from 0 12 months +

Handy new plug

Bum Bump helps prevent baby sliding in the water