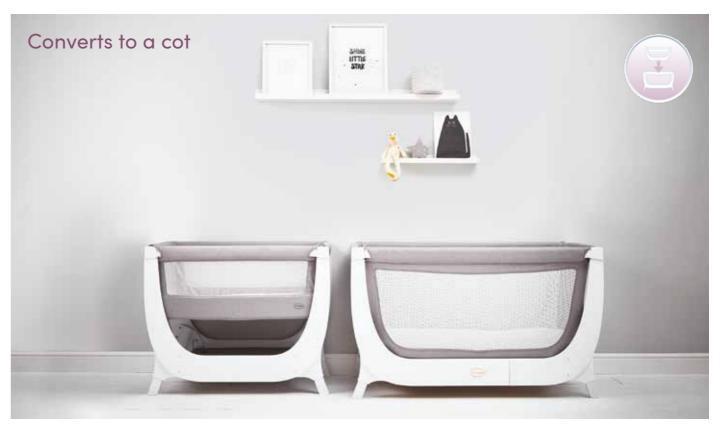

As baby grows, convert your Shnuggle Air Crib into a stylish cot with our clever Cot Conversion Kit. Extend your little one's safe, comfy and familiar sleeping space until they are approximately 2 years old, while helping to ease their transition from crib-to-cot.

### Air Cot Conversion Kit

- Helps to ease baby's transition to cot with the same familiar sleep environment from 0-2 years
- Soft padded sides provide added protection and removes the need for bumpers
- Large, dual-view mesh sides promote breathability and provides more visibility
- Uniquely designed Airflow Mattress (sold separately) with a hypo-allergenic fibre core providing 50% more breathability than a standard foam mattress.
- Fully removable and washable fabrics

The Shnuggle Air Cot Conversion Kit allows you to convert your Shnuggle Air Bedside Crib into a stylish cot, extending your little one's cosy, safe, sleeping space until they are approximately 2 years old, whilst helping to ease their transition to a cot.