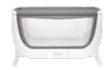

## Shnuggle Baby Bath

The multi-award winning Shnuggle Baby Bath is designed to make bathtime less stressful for parents and fun for baby. Suitable from newborn, the clever bum bump helps support even the tiniest baby right up to 12 months plus.

Gold winner of the 2019 Mother & Baby Awards, the Shnuggle Baby Bath is top of most parent's newborn essentials checklist.

- Bum bump helps prevent baby sliding in the water
- Foam backrest for added comfort and to keep baby cosy

0-12+

Months

- Compact size keeps the water warm for longer
- Minimum of 2 litres of water needed
- Rubber feet for grip
- Compact for easy storage
- Suitable from 0 12 months +

Handy new plug

Bum Bump helps prevent baby sliding in the water