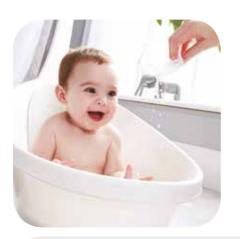

## Shnuggle Baby Bath

The multi-award winning Shnuggle Baby Bath is designed to make bathtime less stressful for parents and fun for baby. Suitable from newborn, the clever bum bump helps support even the tiniest baby right up to 12 months plus.

Gold winner of the 2019 Mother & Baby Awards, the Shnuggle Baby Bath is top of most parent's newborn essentials checklist.

- Bum bump helps prevent baby sliding in the water
- Foam backrest for added comfort and to keep baby cosy

0-12+

Months

- Compact size keeps the water warm for longer
- Minimum of 2 litres of water needed
- Rubber feet for grip
- Compact for easy storage
- Suitable from 0 12 months +

Handy new plug

Bum Bump helps prevent baby sliding in the water