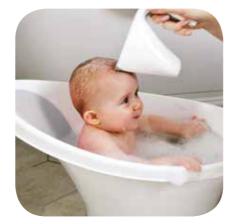

## Shnuggle Baby Bath

The multi-award winning Shnuggle Baby Bath is designed to make bathtime less stressful for parents and fun for baby. Suitable from newborn, the clever bum bump helps support even the tiniest baby right up to 12 months plus.

Gold winner of the 2019 Mother & Baby Awards, the Shnuggle Baby Bath is top of most parent's newborn essentials checklist.

- Bum bump helps prevent baby sliding in the water
- Foam backrest for added comfort and to keep baby cosy

0-12+

Months

- Compact size keeps the water warm for longer
- Minimum of 2 litres of water needed
- Rubber feet for grip
- Compact for easy storage
- Suitable from 0 12 months +

Handy new plug

Bum Bump helps prevent baby sliding in the water