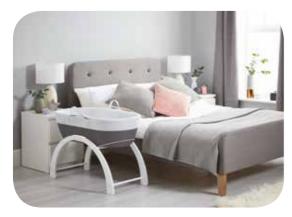

### Dreami® Moses Basket & Stand

The Shnuggle Dreami Moses Basket & Stand is everything you need for baby's first bed. A modern alternative to the traditional wicker moses basket with a ventilated, hypoallergenic base, breathable mesh dressing set, luxury quilted mattress and two-position curve stand for low level gentle rocking or a high-level fixed position. The Shnuggle Dreami Moses Basket is easily moved around the home to keep baby close day and night.

Can be used beside the bed...

...or around the home

Pebble Grey DREAMI-GRY

Slate Grey DREAMI-SLATE-GRY

White DREAMI-WHT

0-6 Months

Low level rocking position

- Larger than traditional moses baskets
- Includes everything you need basket, mattress and stand
- Ventilated basket and breathable dressing set for better airflow
- Lightweight and easily moved around the home for day and night sleeping
- Wicker-less material is easily cleaned and silent when baby moves
- Stand can be used in two positions; fixed bed height or low-level rocking