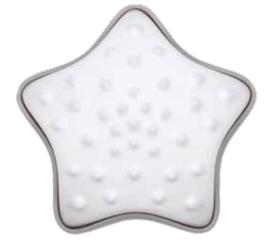

## Wishy Bath Toy

# Washy Rinsing Jug

Baby wishes come true with the Shnuggle Wishy light up bath toy. Wishy features a soft light and texture to support newborn sensory development and with three parts to pull apart, play and connect, is the perfect bath toy to support co-ordination and play as baby grows. Perfect for little hands and curious minds.

#### • 'Newborn safe' sensory light and texture

- Scoop, pour, pull apart and connect for lots of ways to play
- Suitable for use outside of bathtime
- Warm yellow light to sooth and promote sleep