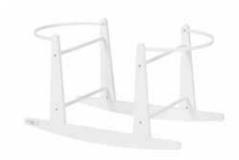

### **Shnuggle Rocking Stand**

Gently soothe your baby to sleep with the Shnuggle Rocking Stand. Perfectly sized to complement your Shnuggle moses basket. The stand is lightweight with a curved based to allow gentle rocking of the basket.

SHN-RS-WHT